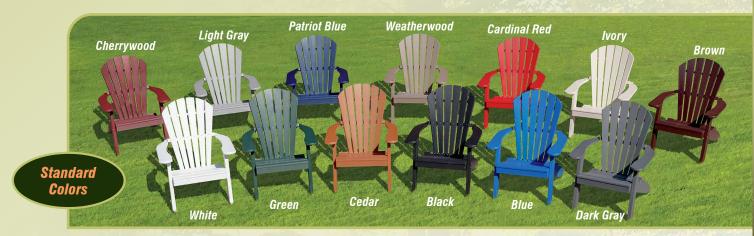

der ■ Easy fold optional

feature allows you to fold chairs flat for easy storage.



Table includes two cupholders.

Available with Standard or Deluxe Chair

### **Balcony Chairs**



▲ Balcony Chair ▲ Tri-Leg Table

Available in bar height or counter height.





#### Rockers



- ▲ Deluxe Adirondack Rocker
- ▲ Patio Table
- ▲ Standard Adirondack Rocker

- Environmental Manufacturing from Recycled Plastic
- Choose from Lots of Exciting Colors!
- Matching Tables & Footrests Available
- Marine Grade Stainless Steel Hardware

**Features** 





Bar Stool ►

▲ Dining Chair

## **Lounge Chairs**



Lounge ► Chair

Round ► Table





▲ Patio Table 22"x17"



Round Table 20" diameter



▲ Side Table 22"x17"

- ◆ Classic Side Table 19"x24"
- Classic Round Table 22" diameter

#### Color Options







#### We can customize color combinations.

- Billy Foot Stool
- ◆ Ottoman
- ▼ Foot Stool