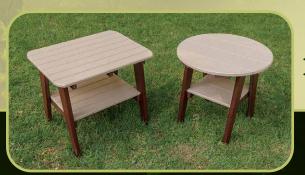

## **Lounge Chairs**

Lounge ► Chair

Round ► Table

▲ Patio Table 22"x17"

Round Table 20" diameter

▲ Side Table 22"x17"

- ◆ Classic Side Table 19"x24"
- Classic Round Table 22" diameter