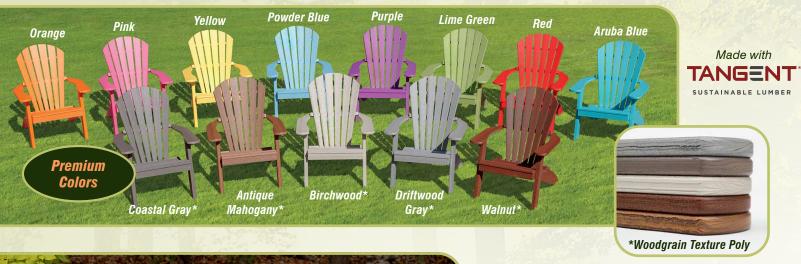

#### Color Options

#### We can customize color combinations.

- Billy Foot Stool
- ◆ Ottoman
- ▼ Foot Stool