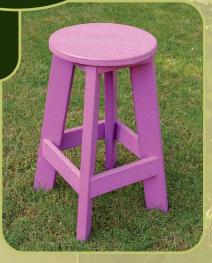

◆ Standard Adirondack Chair

Sits higher than the traditional Adirondack making it easier to get in and out of.



▲ Deluxe Adirondack Chair

Our Deluxe model features extra contour and a wider and higher back for added comfort.





▲ Optional Cupholder ■ Easy fold optional

feature allows you to fold chairs flat for easy storage.



Table includes two cupholders.

Available with Standard or Deluxe Chair

### **Balcony Chairs**



▲ Balcony Chair ▲ Tri-Leg Table

Available in bar height or counter height.





#### Rockers



- ▲ Deluxe Adirondack Rocker
- ▲ Patio Table
- ▲ Standard Adirondack Rocker

- Environmental Manufacturing from Recycled Plastic
- Choose from Lots of Exciting Colors!
- Matching Tables & Footrests Available
- Marine Grade Stainless Steel Hardware

**Features** 





Bar Stool ►

▲ Dining Chair

## **Lounge Chairs**



Lounge ► Chair

Round ► Table





▲ Patio Table 22"x17"



Round Table 20" diameter



▲ Side Table 22"x17"

- ◆ Classic Side Table 19"x24"
- Classic Round Table 22" diameter

#### Color Options







#### We can customize color combinations.

- Billy Foot Stool
- ◆ Ottoman
- ▼ Foot Stool