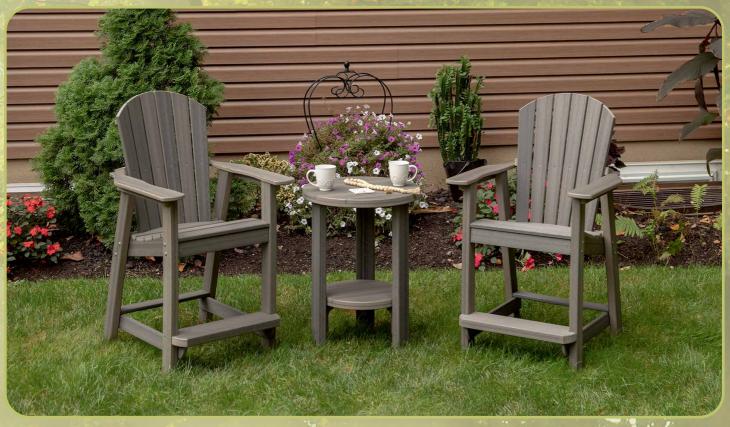

### **Balcony Chairs**

▲ Balcony Chair ▲ Tri-Leg Table

Available in bar height or counter height.