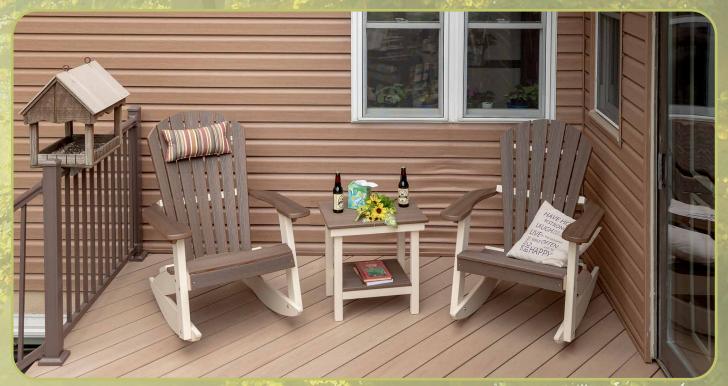

#### Rockers

- ▲ Deluxe Adirondack Rocker
- ▲ Patio Table
- ▲ Standard Adirondack Rocker

- Environmental Manufacturing from Recycled Plastic
- Choose from Lots of Exciting Colors!
- Matching Tables & Footrests Available
- Marine Grade Stainless Steel Hardware