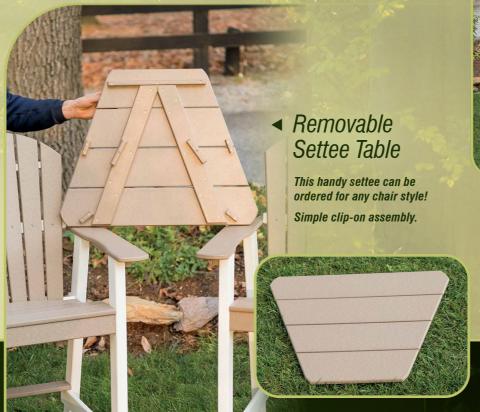

▲ Optional Cupholder ■ Easy fold optional

feature allows you to fold chairs flat for easy storage.

Table includes two cupholders.

Available with Standard or Deluxe Chair