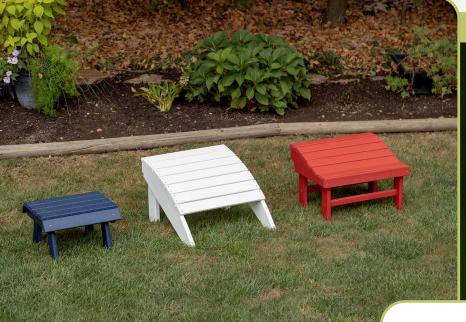

#### We can customize color combinations.

- Billy Foot Stool
- ◆ Ottoman
- ▼ Foot Stool