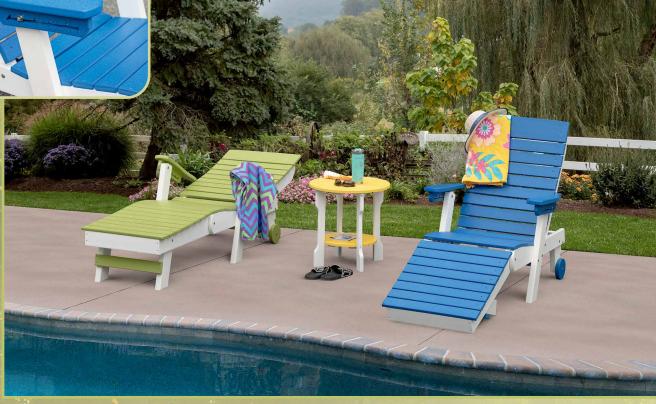

## **Lounge Chairs**

Lounge ► Chair

Round ► Table

▲ Patio Table 22"x17"

Round Table 20" diameter

▲ Side Table 22"x17"

- ◆ Classic Side Table 19"x24"
- Classic Round Table 22" diameter