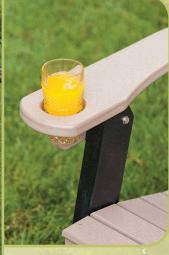

▲ Optional Cupholder ■ Easy fold optional

feature allows you to fold chairs flat for easy storage.

Table includes two cupholders.

Available with Standard or Deluxe Chair