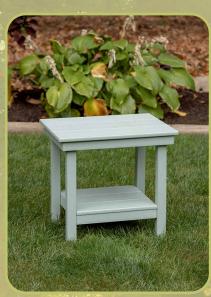

## **Lounge Chairs**

Lounge ► Chair

Round ► Table

▲ Patio Table 22"x17"

Round Table 20" diameter

▲ Side Table 22"x17"

- ◆ Classic Side Table 19"x24"
- Classic Round Table 22" diameter