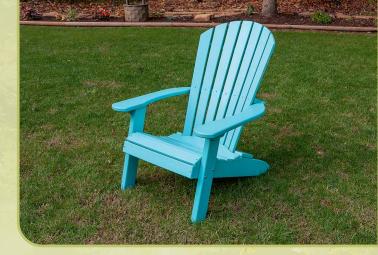

▲ Optional Cupholder ■ Easy fold optional

feature allows you to fold chairs flat for easy storage.

Table includes two cupholders.

Available with Standard or Deluxe Chair