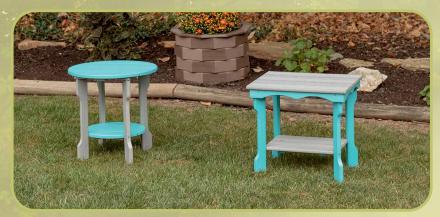

## **Lounge Chairs**

Lounge ► Chair

Round ► Table

▲ Patio Table 22"x17"

Round Table 20" diameter

▲ Side Table 22"x17"

- ◆ Classic Side Table 19"x24"
- Classic Round Table 22" diameter