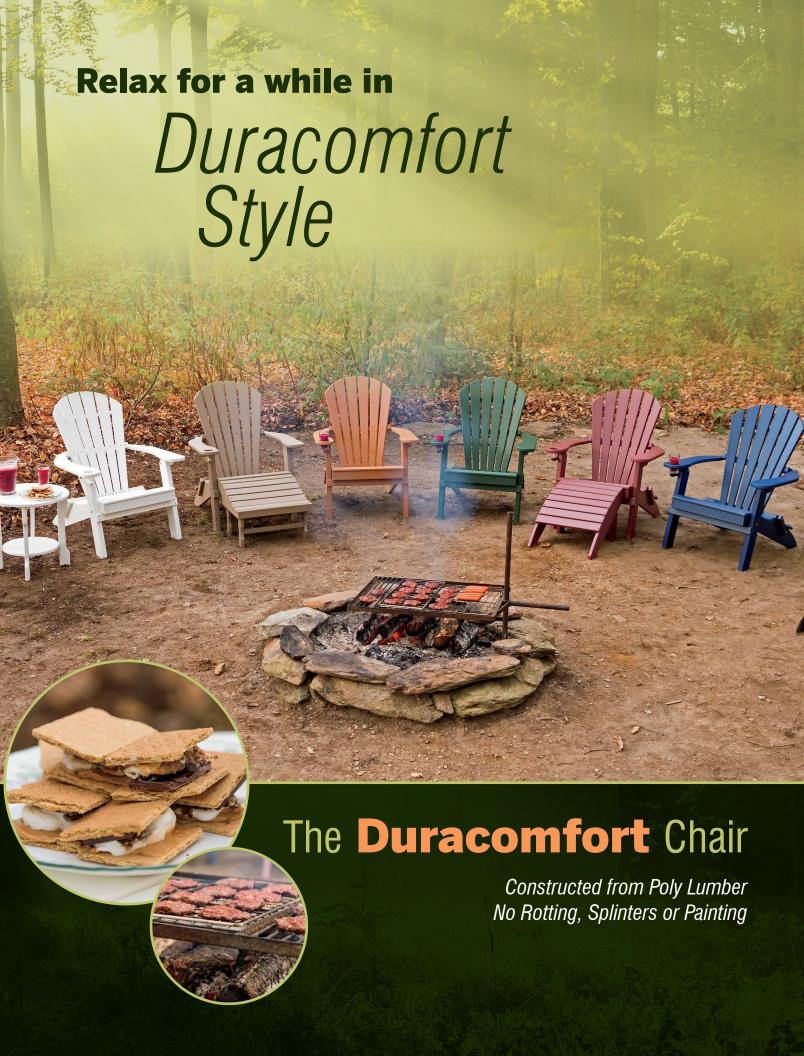

# Stylish

### Adirondacks

2 Models to Choose From

◆ Standard Adirondack Chair

Sits higher than the traditional Adirondack making it easier to get in and out of.

▲ Deluxe Adirondack Chair

Our Deluxe model features extra contour and a wider and higher back for added comfort.