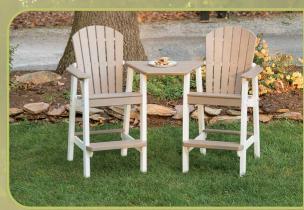

### **Balcony Chairs**

▲ Balcony Chair ▲ Tri-Leg Table

Available in bar height or counter height.