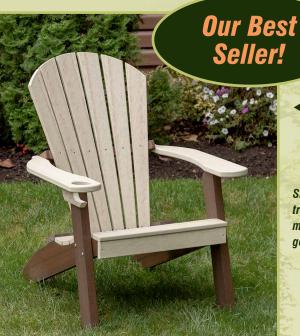

# Stylish

### Adirondacks

2 Models to Choose From

◆ Standard Adirondack Chair

Sits higher than the traditional Adirondack making it easier to get in and out of.

▲ Deluxe Adirondack Chair

Our Deluxe model features extra contour and a wider and higher back for added comfort.