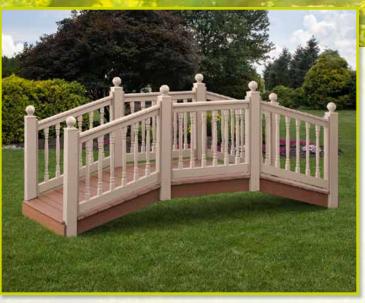

Vinyl Deluxe
Shown in 4' x 10'
Clay with Weatherwood Decking

Vinyl Deluxe

Shown in 4' x 10'

Vinyl – Style 5 Shown in 32" x 8' Almond with Redwood Decking

Vinyl – Style 5 Shown in 32" x 8' White with Cape Cod Gray Decking