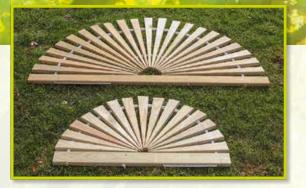

## Starburst Door Mats & Rollup Walkways

Available in a variety of widths & lengths.

Rollup walkways are great for the beach, camping, ocean-front properties, shower stalls, catering services, weddings, and most outdoor activities. Use as a permanent, decorative walkway, or as a temporary solution. Roll up for lawn care, then roll back in place when finished. Or, create a beautiful walkway in your garden!