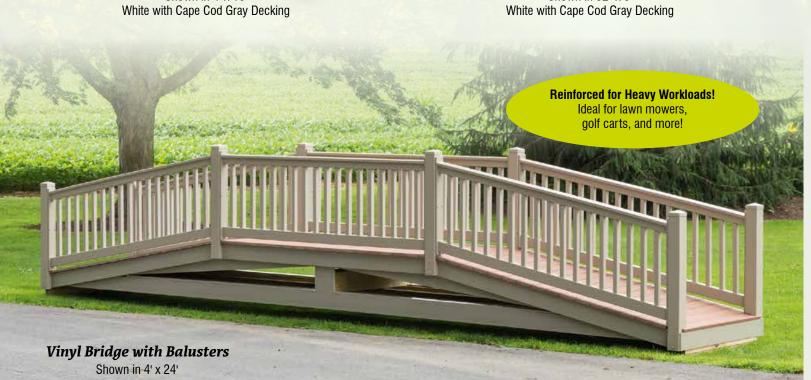

Vinyl Deluxe
Shown in 4' x 10'
Clay with Weatherwood Decking

Vinyl Deluxe

Shown in 4' x 10'



Vinyl – Style 5 Shown in 32" x 8' Almond with Redwood Decking



Vinyl – Style 5 Shown in 32" x 8' White with Cape Cod Gray Decking





*Mini Log* 18"W x 30"L



**Mini Elf** 12"W x 36"L



Survise Bridges Now Available in Poly





Sunrise – Small 10"W x 2'L



Mini Rope

18"W x 30"L

Sunrise – Large 16"W x 6'L



**Sunrise – Medium** 16"W x 3'8"L







Doormats – Large and Small

## Starburst Door Mats & Rollup Walkways

Available in a variety of widths & lengths.

Rollup walkways are great for the beach, camping, ocean-front properties, shower stalls, catering services, weddings, and most outdoor activities. Use as a permanent, decorative walkway, or as a temporary solution. Roll up for lawn care, then roll back in place when finished. Or, create a beautiful walkway in your garden!















Cape Cod Gray

...and red cedar.



Red Cedar

## Available up to 12 Feet Long



Quaker – Pressure Treated 3'W x 6'L