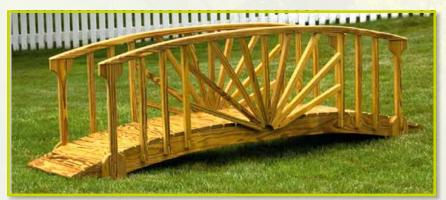

## Available up to 12 Feet Long

Quaker – Pressure Treated 3'W x 6'L

Quaker – Poly 3'W x 6'L

Japanese Shown in 3' x 6'6" (Also available in poly)

Rope Bridge 27"W x 5'6"L

**Economy** 3'W x 8'L

Spindle – Style 2 3'W x 6'6"L