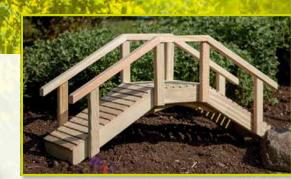

## Available up to 12 Feet Long

Quaker – Pressure Treated 3'W x 6'L

Quaker – Poly 3'W x 6'L

Japanese Shown in 3' x 6'6" (Also available in poly)

Rope Bridge 27"W x 5'6"L

**Economy** 3'W x 8'L

Spindle – Style 2 3'W x 6'6"L