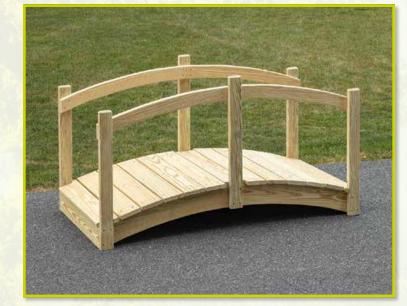

## Available up to 12 Feet Long

Quaker – Pressure Treated 3'W x 6'L

Quaker – Poly 3'W x 6'L

Japanese Shown in 3' x 6'6" (Also available in poly)

Rope Bridge 27"W x 5'6"L

**Economy** 3'W x 8'L

Spindle – Style 2 3'W x 6'6"L