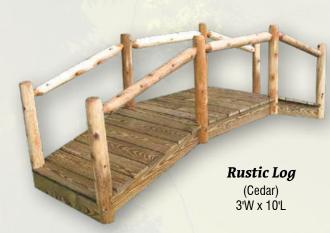

## Available up to 12 Feet Long

Quaker – Pressure Treated 3'W x 6'L

Quaker – Poly 3'W x 6'L

Japanese Shown in 3' x 6'6" (Also available in poly)

Rope Bridge 27"W x 5'6"L

**Economy** 3'W x 8'L

Spindle – Style 2 3'W x 6'6"L