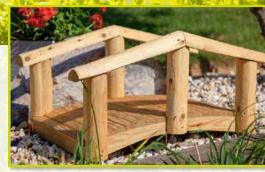

*Mini Log* 18"W x 30"L

**Mini Elf** 12"W x 36"L

Survise Bridges Now Available in Poly

Sunrise – Small 10"W x 2'L

Mini Rope

18"W x 30"L

Sunrise – Large 16"W x 6'L

**Sunrise – Medium** 16"W x 3'8"L