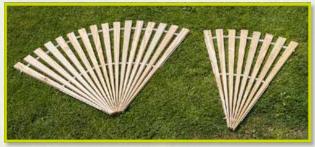

## Starburst Door Mats & Rollup Walkways

Available in a variety of widths & lengths.

Rollup walkways are great for the beach, camping, ocean-front properties, shower stalls, catering services, weddings, and most outdoor activities. Use as a permanent, decorative walkway, or as a temporary solution. Roll up for lawn care, then roll back in place when finished. Or, create a beautiful walkway in your garden!