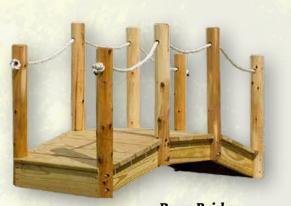

## Available up to 12 Feet Long

Quaker – Pressure Treated 3'W x 6'L

Quaker – Poly 3'W x 6'L

Japanese Shown in 3' x 6'6" (Also available in poly)

Rope Bridge 27"W x 5'6"L

**Economy** 3'W x 8'L

Spindle – Style 2 3'W x 6'6"L