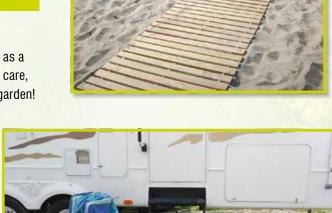

## Starburst Door Mats & Rollup Walkways

Available in a variety of widths & lengths.

Rollup walkways are great for the beach, camping, ocean-front properties, shower stalls, catering services, weddings, and most outdoor activities. Use as a permanent, decorative walkway, or as a temporary solution. Roll up for lawn care, then roll back in place when finished. Or, create a beautiful walkway in your garden!