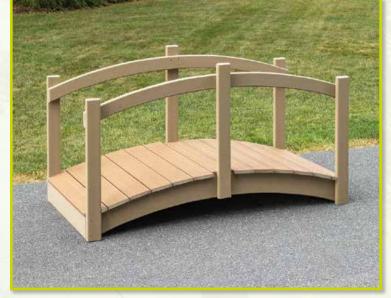

## Available up to 12 Feet Long

Quaker – Pressure Treated 3'W x 6'L

Quaker – Poly 3'W x 6'L

Japanese Shown in 3' x 6'6" (Also available in poly)

Rope Bridge 27"W x 5'6"L

**Economy** 3'W x 8'L

Spindle – Style 2 3'W x 6'6"L