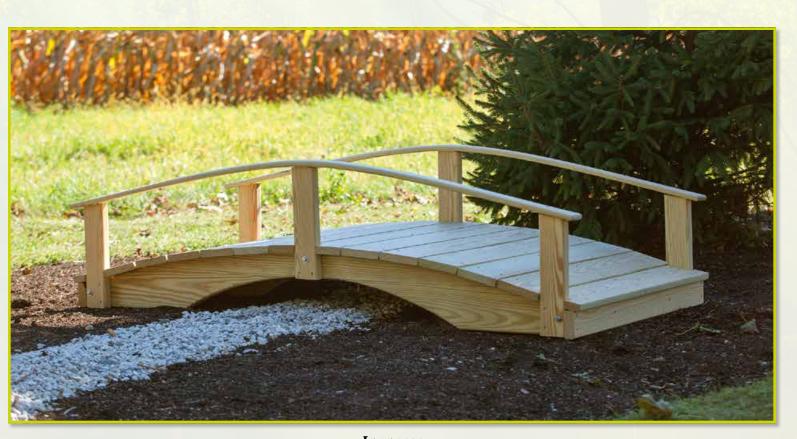

## Available up to 12 Feet Long

Quaker – Pressure Treated 3'W x 6'L

Quaker – Poly 3'W x 6'L

Japanese Shown in 3' x 6'6" (Also available in poly)

Rope Bridge 27"W x 5'6"L

**Economy** 3'W x 8'L

Spindle – Style 2 3'W x 6'6"L