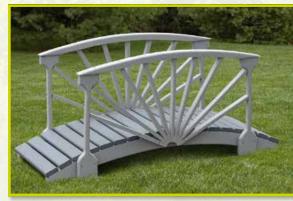

*Mini Log* 18"W x 30"L

**Mini Elf** 12"W x 36"L

Survise Bridges Now Available in Poly

Sunrise – Small 10"W x 2'L

Mini Rope

18"W x 30"L

Sunrise – Large 16"W x 6'L

**Sunrise – Medium** 16"W x 3'8"L