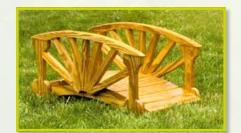

*Mini Log* 18"W x 30"L

**Mini Elf** 12"W x 36"L

Survise Bridges Now Available in Poly

Sunrise – Small 10"W x 2'L

Mini Rope

18"W x 30"L

Sunrise – Large 16"W x 6'L

**Sunrise – Medium** 16"W x 3'8"L