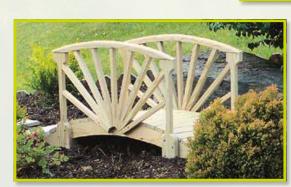

*Mini Log* 18"W x 30"L

**Mini Elf** 12"W x 36"L

Survise Bridges Now Available in Poly

Sunrise – Small 10"W x 2'L

Mini Rope

18"W x 30"L

Sunrise – Large 16"W x 6'L

**Sunrise – Medium** 16"W x 3'8"L