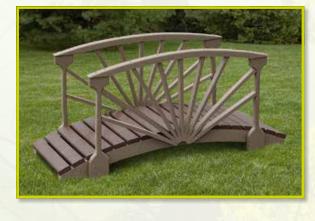

*Mini Log* 18"W x 30"L

**Mini Elf** 12"W x 36"L

Survise Bridges Now Available in Poly

Sunrise – Small 10"W x 2'L

Mini Rope

18"W x 30"L

Sunrise – Large 16"W x 6'L

**Sunrise – Medium** 16"W x 3'8"L