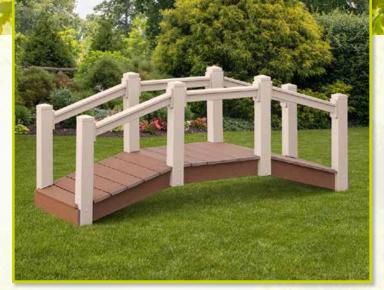

Vinyl Deluxe
Shown in 4' x 10'
Clay with Weatherwood Decking

Vinyl Deluxe

Shown in 4' x 10'

Vinyl – Style 5 Shown in 32" x 8' Almond with Redwood Decking

Vinyl – Style 5 Shown in 32" x 8' White with Cape Cod Gray Decking