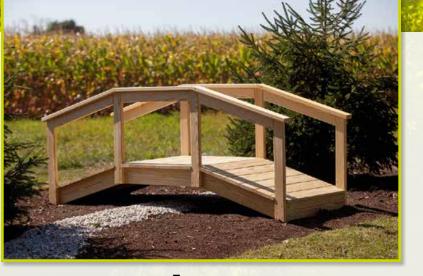

## Available up to 12 Feet Long

Quaker – Pressure Treated 3'W x 6'L

Quaker – Poly 3'W x 6'L

Japanese Shown in 3' x 6'6" (Also available in poly)

Rope Bridge 27"W x 5'6"L

**Economy** 3'W x 8'L

Spindle – Style 2 3'W x 6'6"L