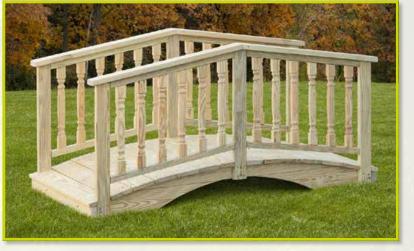

## Available up to 12 Feet Long

Quaker – Pressure Treated 3'W x 6'L

Quaker – Poly 3'W x 6'L

Japanese Shown in 3' x 6'6" (Also available in poly)

Rope Bridge 27"W x 5'6"L

**Economy** 3'W x 8'L

Spindle – Style 2 3'W x 6'6"L