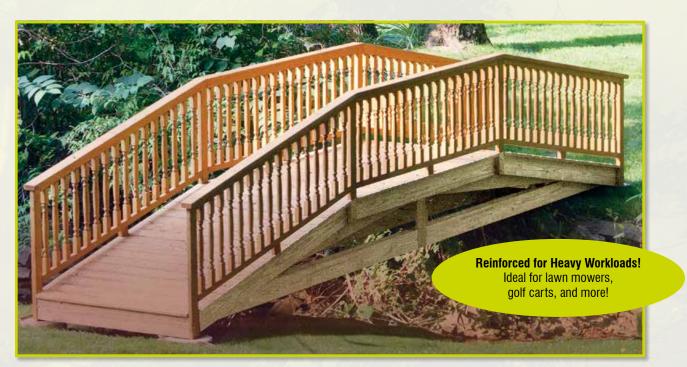

16"W x 6'L



**Sunrise – Medium** 16"W x 3'8"L







Doormats – Large and Small

## Starburst Door Mats & Rollup Walkways

Available in a variety of widths & lengths.

Rollup walkways are great for the beach, camping, ocean-front properties, shower stalls, catering services, weddings, and most outdoor activities. Use as a permanent, decorative walkway, or as a temporary solution. Roll up for lawn care, then roll back in place when finished. Or, create a beautiful walkway in your garden!















Cape Cod Gray

...and red cedar.



Red Cedar

## Available up to 12 Feet Long



Quaker – Pressure Treated 3'W x 6'L



Quaker – Poly 3'W x 6'L



Japanese Shown in 3' x 6'6" (Also available in poly)



Rope Bridge 27"W x 5'6"L



**Economy** 3'W x 8'L



Spindle – Style 2 3'W x 6'6"L





**Pressure Treated Economy** 4'W x 24'L