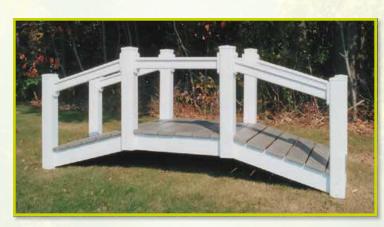

Vinyl Deluxe
Shown in 4' x 10'
Clay with Weatherwood Decking

Vinyl Deluxe

Shown in 4' x 10'

Vinyl – Style 5 Shown in 32" x 8' Almond with Redwood Decking

Vinyl – Style 5 Shown in 32" x 8' White with Cape Cod Gray Decking